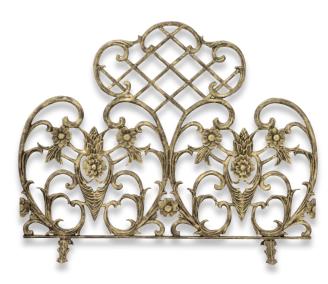

# Antique Rust

S-1681 S-1690

3 Panel Antique Rust Wrought Iron Screen with Textured Finish S-1681

33" High x 54" Wide (29.7 lbs.)

3 Panel Antique Rust Finish Wrought S-1690

Iron Screen with Leaves 32" High x 54" Wide (29.4 lbs.) F-1686